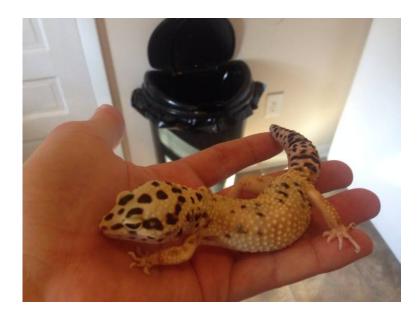

## Leopard Gecko re (35 USD)

Location **Michigan** https://www.genclassifieds.com/x-371392-z

GenClassifieds.com

I have a Leopard Gecko that I would like to re-home. They are great pets especially for kids, they are resilient and low maintenance. Asking for a re-homing fee of \$35 which will come with a water bowl and water dish, a hide, and calcium powder that needs to be sprinkled on its food.