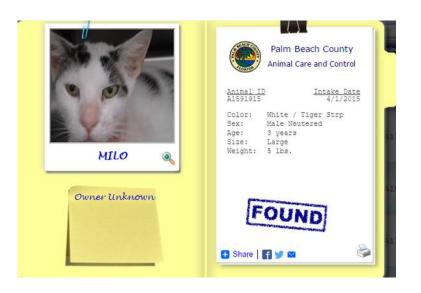

## FOUND White and Black Cat (Palm Beach County)

Location **Florida** https://www.genclassifieds.com/x-371588-z

Currently located at Palm Beach County Animal Care and Control on Belvedere Road in West Palm Beach, Florida - unknown where he was found