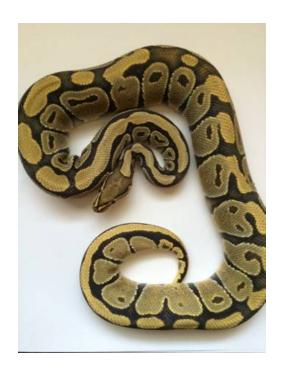

## **Rehoming Ball Pythons (Carol Stream)**

Location **Illinois** https://www.genclassifieds.com/x-371812-z

Looking to rehome my ball python collection (female heavy). All of them are 100% healthy and in good shape. I am rehoming them because I'm moving and will be going to school full time. I won't be able to provide them with the proper care they deserve while I am in school. So I am looking for people that can provide them with a good home, great care and the love they need. Most were born late 2013 or early 2014. They are great pets! With consistent feeding most should get pretty big by this season! Message me for more info, pictures and videos. Rehoming fees and snake descriptions are listed below.

## Currently available:

Spider BP (female, late 2013, 1100g)-\$150 Pewter BP (male, early 2014, 500g)- \$100 Cinnamon BP (female, late 2013, 1000g)- \$150 Fire BP (female, late 2013, 900g)- \$125 Pinstripe BP (female, early 2014, 1100g)- \$125 Black Pastel BP (female, early 2014, 800g)- \$125 Yellowbelly BP (female, mid 2014, 500g)- \$100 Lesser BP (female, late 2013, 600g)- \$100 Mojave BP (female, late 2013, 900g)- \$125 Vanilla BP (female, late 2013, 900g)- \$125 Hypo/Ghost BP (female, early 2014, 1200g)- \$150