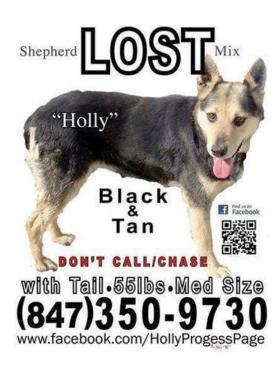

## FIND HOLLY LOST GERMAN SHEPHERD MIX (NORTHSHORE SUBURBS CHICAGO A

Location **Illinois** https://www.genclassifieds.com/x-371820-z

WE'RE NOT GIVING UP! Please help to find Holly, a darling, spayed, female, black-and-tan German shepherd mix missing since July 12th from NORTHFIELD/WILMETTE, near LOYOLA ACADEMY, but spotted repeatedly along the North Shore, including HIGHLAND PARK, NORTHBROOK, GLENCOE, GLENVIEW, WILMETTE, EVANSTON, SKOKIE (near OLD ORCHARD SHOPPING MALL), and MORTON GROVE. She probably travels several miles in big loops every day. CALL if you SEE her, FIND her, or have ANY information. She is a friendly dog but probably VERY FEARFUL. DO NOT CHASE OR CALL OUT TO HER. TAKE A SNAPSHOT OF HER WITH YOUR CELL, AND CALL US AND REPORT WHERE SHE IS! Note the nearest intersection and her direction of travel. Also call your local PD and/or animal control. She is approximately 5 years of age, 55 lbs, with a full, black tail. No collar, but she is MICROCHIPPED.

VISIT her Facebook page at https://www.facebook.com/HollyProgessPage. LIKE and SHARE with your friends. Monitor the progress to find her and VOLUNTEER. If you live in the northern or northwest suburbs of Chicago, PRINT out her latest FLYER (https://docs.google.com/file/d/0B-FyVp8zPrNxUVBCRTJSM0RRQmc), and POST and DISTRIBUTE it in your neighborhood. WE DESPERATELY NEED YOUR HELP!