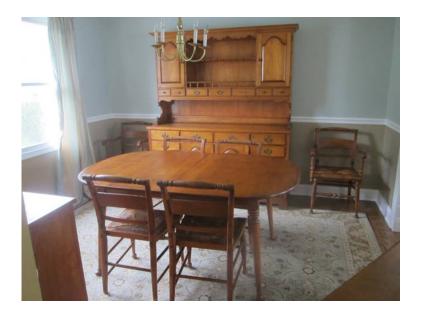

## solid maple 10 piece dining set (900 USD)

Location **Maryland** https://www.genclassifieds.com/x-372065-z

- 10 Piece solid maple dining set includes:
- 1 Oval Table: 42"W x 62"L 28.5"H with three 12" leaves for total 42" x 98" (seats 8-10)
- 6 Chairs with rush seats; 4 standard 17.5"W x 18"deep 33.5"H; armchairs 21"W x 18"deep 33.5"H
- 1 Hutch: 20"Wx64"L base 34"H; with top of hutch (9.5"Wx64"L) total height of 76.5" Hutch base has 5 drawers and 4 cabinets; one for vertically storing platters; Hutch top has center display and 2 side cabinets and 5 small drawers.
- 1 Buffet: 20"W x 53.5"L 34"H; has 7 drawers(one53"long for tablecloths) and 2 side cabinets
- 1 Wheeled Tea Cart: 18.5"Wx30"L28.5"H; has one felt lined drawer and push handle