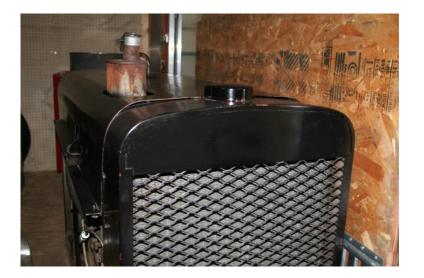

## LINCOLN SA200 Welder

Location Montana https://www.genclassifieds.com/x-372140-z

This is a LINCOLN SA200 Welder.

(Sen Classifieds.com

It is a 1968-69 welder with a gas 4 cylinder continental engine.

It has an upgraded spin-on oil filter and an upgraded air filter assembly.

This welder starts right up and runs great!

I have owned this machine for the last 10 years.

This welder shows very little use.

The coolant was changed about 10 hours ago and it is set for -50 degrees.

All the electrical systems works great - charges at 13.8 volts and has a new battery!

The 115 volt circuit works great and comes with a power cord adapter.

You can barely even see any wear or feel any wear on the generating commentator bars or the excitation commentator bars. Take a look at the pictures and they show low hours on brushes and bars.