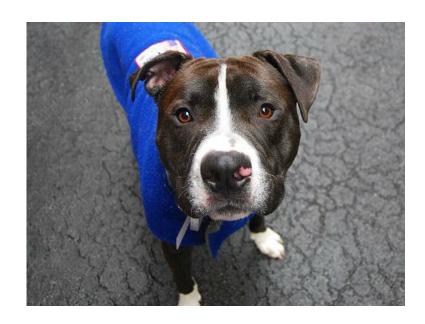

## Adorable sweet chocolate Amstaff (501 c3 rescue)

Location **New Jersey** https://www.genclassifieds.com/x-372649-z

SHAKESPEARE - Animal ID # is A1032069 a male chocolate and white american staff mix, about 1 YEAR old, weight 58.2 LBS, Excellent evaluation. Relaxed and sociable with with people and dogs, no handling or guarding issues. He is soo awesome, so kissy face, so compliant. Shakespeare is a good walker, appears to be house trained and appears to like other dogs. Very good boy.

Please click on REPLY for contact info

LAST DAY - TODAY! TRANSPORT AVAILABLE

CLICK ON THIS LINK TO GET MORE PHOTOS AND INFO: http://nycdogs.urgentpodr.org/shakespere-a1032069/

A volunteer writes: It's tempting to write that Shakespeare is poetry in motion but he's such a goofball he's more like a limerick in action. What an adorable, high energy, playful guy! He appears housetrained, is mostly really great on a leash, and is so good-natured that even when a little dog came at him growling and trying to chew on his leg he just wagged his tail and kept on walking. Shakespeare will add so much fun, affection, and love to a family or individual who can match his energy-or at least take him to the dog run. What a happy life Shakespeare is about to have thanks to you. . ..we just know it!