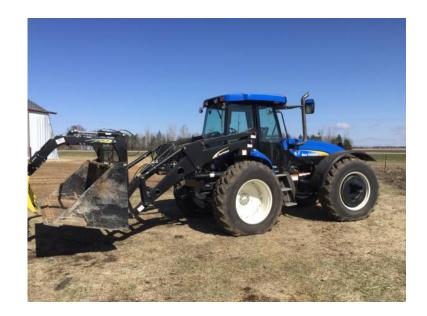

## TV6070 NEW (94500 USD)

Location **North Dakota** https://www.genclassifieds.com/x-372961-z

2011 tv6070 new holland bidirectional tractor and loader, like new with only 800 hours, excellent shape and loaded up, has a 9ft bucket and grapple that is made by MDS also like new and worth \$7500 new. Also have pallet forks to go with also. Come take a look won't be disappointed, call anytime