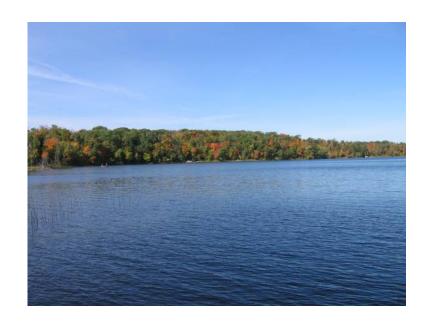

## Pickerel Lake Large Lot w233 of Shoreline (Rochert MN)

**North Dakota** Location https://www.genclassifieds.com/x-373005-z

32502 205th St - Rochert, MNOffered at \$260,000Property Type Lots and LandAssociation Fee NCounty BeckerPickerel Lake's Best Private Jewel, .96 acres and 233+ feet Lakeshore. This lot has just the right amount of slope for a walkout and an easy commute to Fargo/Moorhead. Owner is a Agent.Acres 0.960Taxes \$1,076Tax Year 2014School District: Detroit LakesFront Dim: 233Zoning: Residential-Single, Road Frontage: , Unpaved Streets, UnimprovedLot Description: Tree Coverage -HeavyDev Status Log: Finished LotCONTACT INFORMATION Chuck Davis Â. Lakeplace.Com-DetroitÂ.