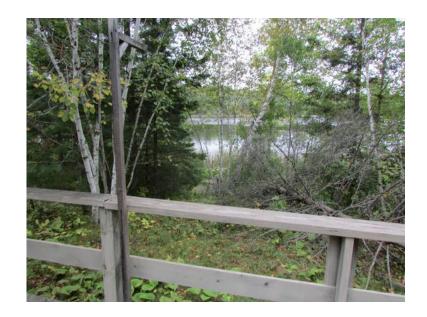

## Shipman Lake Lot wtrailer amp Garage (Park Rapids)

**North Dakota** Location https://www.genclassifieds.com/x-373012-z

TBD Shipman Rd - Park Rapids, MNOffered at \$75,000ln=4480075&aq=500501550&vw=yProperty Type Single FamilyBedrooms 2Bathrooms 1Total Finished Square Footage 720Year Built 1965Lot Size 410x172x459x85Association Fee NCounty BeckerPrivate lot on Shipman lake. Being sold "As Is" Property has single wide that needs a lot of work, well, septic and Garage. Part of estate, owners of estate do not know property. Easement will need to be applied for from Public Access.Basement NONEFireplace NGarage Stalls 2Parking Characteristics Detached GarageStyle (SF) One StoryHeating Forced AirAir Conditioning NONELot Size 410x172x459x85Acres 1.000Taxes \$1,022Tax Year 2014School District: Park RapidsCONTACT INFORMATION Chuck Davis Â. Lakeplace.Com-DetroitÂ.