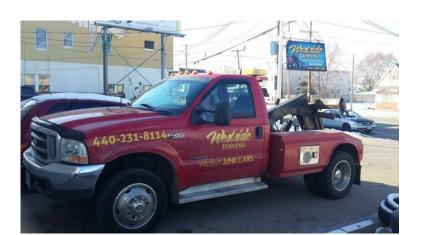

## westside towing is here to help towing starting 50 (30 miles around cleveland)

Location Ohio https://www.genclassifieds.com/x-373075-z

Call rich or text me anytime lock outs jump starts winch outs any towing needs we buy junk cars