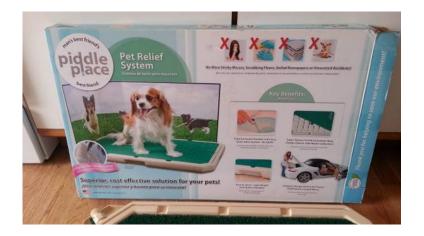

## **REDUCED**

Location **North Dakota** https://www.genclassifieds.com/x-373147-z

The Piddle Place Pet Relief System is a potty solution for your dog during puppy training, boating, travel, and condo/appartment living. Ideally recommended for dogs up to 35 lbs. and is especially perfect for puppy training and assisting older dogs. Key benefits include: a fully enclosed chamber with easy drain valve system; super porus turf and innovative base design directs safe waste collection; easy to carry and lightweight with build-in handles; compact design is perfect for travel and small space living. size is 30.25" L X 19.25" W X 2"

Kit Includes:
Piddle Place Base Chamber
Removeable turf pad
1 Concentrated Bio+ Treatment pack
Removeable travel lid

This i purchased at Petco (\$119.99) for my daughters puppy and puppy didn't take so it at all. So maybe used a week total during that time but don't think the puppy ever messed on it... maybe next to it but not where she was suppose too. Anyway, thanks for looking and call or text at number listed above. Asking