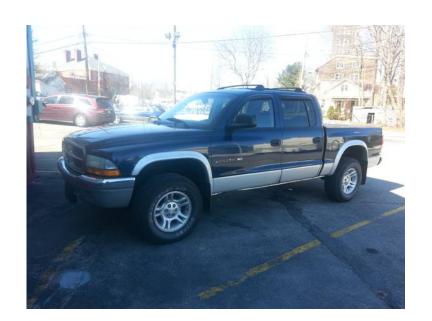

## GenClassifieds.com 2001 DODGE DAKOTA quad cab 4dr loaded auto, power everything. no rot (4695 USD

Location Rhode Island https://www.genclassifieds.com/x-373296-z

I am selling a 2001 dodge Dakota SLT quad cab, 4dr. 4x4, power seats, windows, A/C, cruise control, ect. It's a must see truck! 2 tone Blue and silver.new tires but could use 1 more new one and all be new. Has the 4.7V8 motor, runs great! No leaks, no check engine lights, all highway miles. You can see by the interior. All black leather, like showroom condition! Had new brakes, front end does NOT need anything. Everything is good on truck to pass inspection. I could keep typing but you should come see for yourself! I'm asking \$4695 and I'm pretty good at this price so no low ballers please! Truck is worth more if ask me. But I'm listing it reasonable. Others are asking 6-8k for same truck and year but theirs has rot and rust where this one has none!! Just 1 small blister starting on right fender, easy fix. Please call me to see and drive if like. My name is Rob and can be reached at