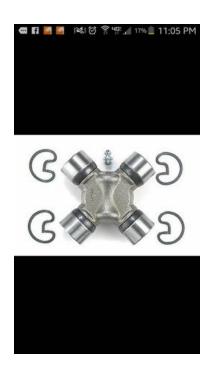

## Gen Classifieds.com AUTO MECHANIC Drive shaft U Joints installed (Southeastern Wi)

Location Wisconsin https://www.genclassifieds.com/x-373341-z

Hello

I'm looking for some to to replace both drive shaft U Joints, in a 2001 Chevrolet Silverado 5.3l 4x4, I have the Truck and the parts, but not the press or tools or time or location to do so, So if your experienced in doing this please call or text me at 414 three 99 3110, The truck is drivable, and can bring to you, I'm looking to have this done in a days time maybe two, please contact me via email, or ph or text with experience, time frame, and bid. If your looking for some extra cash please. Contact me ASAP.