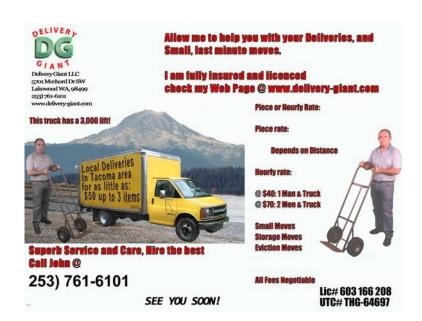

## 9733Mover, Hauling, Delivery Special Service 40hr w truck9733 ((Hydraulic lift) Tacom

Washington Location https://www.genclassifieds.com/x-373668-z

I have everything I need to help you with any hauling, delivery or small guick move job, My truck and moving equipment, is excellent. The hydraulic lift mounted on the truck is rated at 3000 pound,s, You will not be disappointed with my service. I can move upright, pianos or anything heavy you may need moved. I am fully insured and licensed. I am honest, and expect the same from everybody. Allow me to take good care for your belongings.

You probably seen me before.

If interested Call John @

tags: moving move, mover, piano, delivery, hauling, heavy, hydraulic lift, power lift, cheap, license, insured, legal, safe. small moves, quick moves, evictions, piano mover, inexpensive...