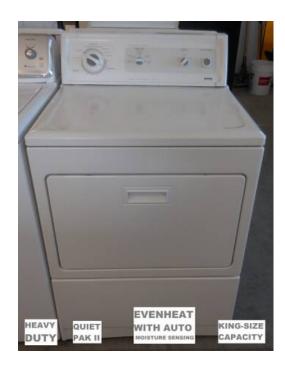

## **Kenmore Elite HD King (90 USD)**

Location **Vermont** https://www.genclassifieds.com/x-373689-z

We are Appliance Depot of West Rutland!

Here is a Kenmore Elite Heavy-Duty, King-Size capacity electric dryer in excellent condition. Features include 5 heat settings, Quiet Pak II, Multiple dying cycles including auto-dry and timed dry, Evenheat with automatic moisture sensing and more! This dryer has been cleaned to like-new condition and operates like new.