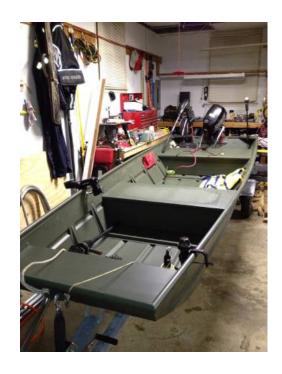

## 2013 Alumacraft 14 Jon (NEW) (2500 USD)

Location **Tennessee** https://www.genclassifieds.com/x-373815-z

\$2500 OBO Reasonable Offer will be excepted. Most I can do is say no but don't waste either of our time with dumb low ball offers. Thanks

2013 Alumacraft (New) this boat has been in the water once when it was first purchased.

5 hp Coleman 4 stroke motor w/low hours

35lb thrust MinnKota Trolling motor (Hand Drive)

2 Brand New Mossy Oak high back seats. Has new mounting brackets too.

Brand New Trailer all in working order.

Time for it to have a new home. Be reasonable with your offer. I know the "real value" since I bought it. Not trying to get the 3k invested but need something reasonable. \$2500 OBO