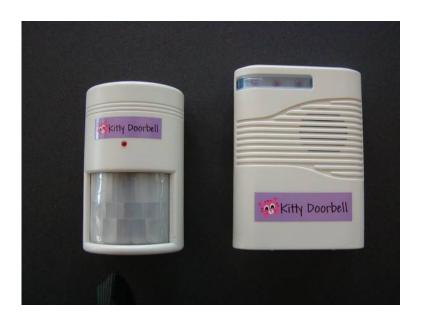

This handy alert system consists of a motion-activated sensor and an indoor chime. When your kitty shows up at the door, his movement will trigger the chime to get you running to the door to welcome him in!

This 2-piece system runs on one 9V and three C batteries, not included. \$45.00

cat dog