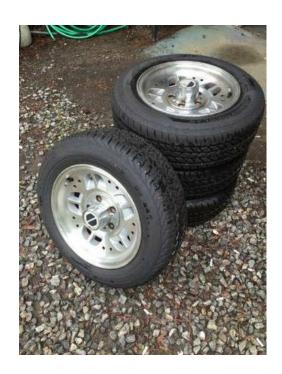

## 1994 ford ranger factory rims and new tires (300 USD)

Location Alabama https://www.genclassifieds.com/x-374637-z

1994 for ranger factory rims with brand new Douglas xtra trac 185/65 r 14 brand new Tires 100% tread. \$300 columbus. Call or text mike