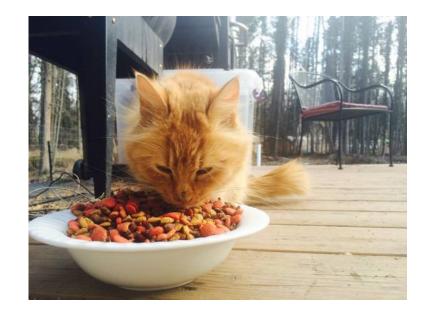

## **FOUND CAT**

Location **Alaska** https://www.genclassifieds.com/x-374873-z

Cat has been eating food that I've left for him/her for a few days now, I think it may be lost. Looks a little ragged. Didn't want to trap in case it is not a.