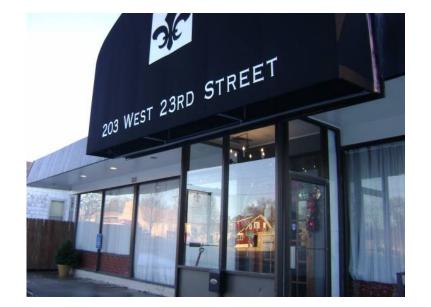

## x002490000 1395ft2

Location Kansas https://www.genclassifieds.com/x-375062-z

This beautiful office is affordable for a small business owner, features very large signage, 1,395 square feet of interior space, up to 16 parking spaces, a large meeting room that seats up to thirty, handicap accessible restroom, large waiting room, kitchenette/break room area, 3 smaller offices and a back room storage area with shelving. Central air is six years old. It has been leased to the same tenant for the past six years at \$1300 per month, lease is month-to-month presently to allow for sale of the building and a new tenant if not occupied by the new owner. Now available for \$90,000, as the roof and parking lot need sealing, and the signage will need some maintenance and bulbs if you need nighttime signage visibility. Complete these maintenance tasks yourself and save on the purchase price, otherwise the price goes up once completed. Out of consideration to the current tenant, viewing times for the interior of the property are evenings and weekends only, by appointment. Feel free to e-mail for more.