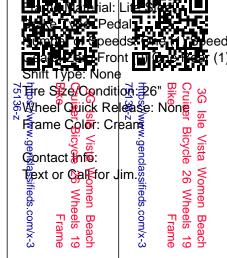

## 3G Isle Vista Women Beach Cruiser Bicycle 26 Wheels 19 Bike Frame (120 USD)

California Location https://www.genclassifieds.com/x-375136-z

3G Isle Vista Women Beach Cruiser Bicycle 26" Wheels 19" Bike Frame

Features:

Frame Size: 19" (Recommended Riders 5'6"-6'2")

Appointment:
Mon-Fri 12pm-7pm
Saturday and Sunday 10am-7pm

Please state which bike you are interested since I have several bikes listed on Craigslist. Thanks!