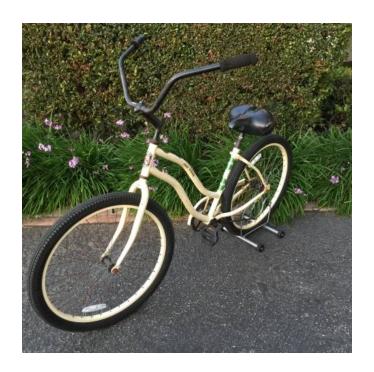

## 3G Isle Vista Women Beach Cruiser Bicycle 26 Wheels 19 Bike Frame (120 USD)

California Location https://www.genclassifieds.com/x-375136-z

3G Isle Vista Women Beach Cruiser Bicycle 26" Wheels 19" Bike Frame