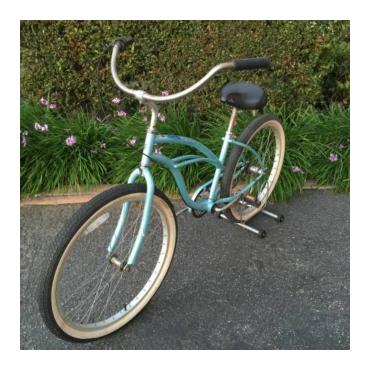

## Firmstrong Urban Women Beach Cruiser Bicycle 26 Wheels 19 Bike Frame (120 USD)

California Location https://www.genclassifieds.com/x-375138-z

Firmstrong Urban Blue Women Beach Cruiser Bicycle 26" Wheels 19" Bike Frame