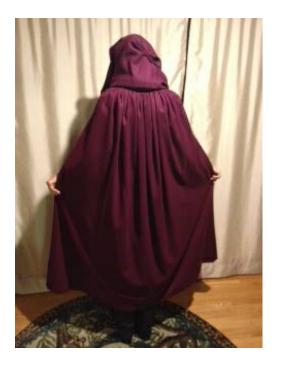

## Cape w

GenClassificats.com

Location California https://www.genclassifieds.com/x-375150-z

Custom made cape that is elegant, eye-catching, subtly intriguing and just fun- all in one! Maroon colored wool exterior and maroon colored soft polyester-nylon lining. Great for fall and winter weather.

The hood is removable; attached by 5 buttons and has ties to pull closer to face. Two buttons at top to close it near neck-chest and two 8' slits for arms to come out when you want to.

Lengths: Shoulder to bottom is 56" Shoulder to middle of arm slit is 20"