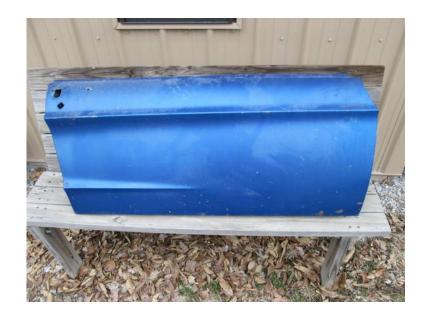

1967/68 Door shells. L & R Sides. \$40.00 for R/S (nice but not perfect) & \$10.00 for L/S. 67/68 Door Glass & Parts, Regulators, etc.

USED, 1967 Mustang R/F (Pass Side) Fender. Reproduction \$60.00. Super nice. No rust.