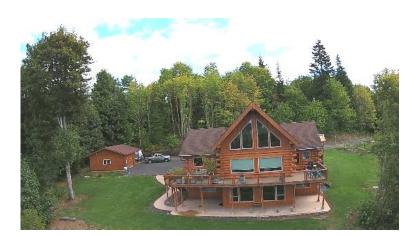

## x0024599000 4br (35642 USD)

Location **Idaho** https://www.genclassifieds.com/x-376158-z

(Sen Classifieds.com

Private, Secluded, Serene with a fabulous long range view of the Clatskanie River Valley into Washington State atop a gentle plateau.

Two and a half levels including full daylight ground level with two bedrooms, full bath, kitchenette and huge living room plus private entrance and full length patios in front.

Main level has a fabulous lodge feel with various wood blends. Large windows everywhere take in the view. Master Bedroom, master bath, guest bathroom, utility room, dining room, gourmet kitchen and open living room 22 foot high cathedral ceiling! Two end decks with giant connecting deck providing access from four different doors including the master bedroom.

Open 500 sf loft with outside balcony and walk in closet area big enough for a small bedroom.

Detached shop/garage with carport and RV parking including sewer drop, power and water access. Paved parking and  $\hat{A}_{2}^{1}$  mile long paved driveway. This one is spectacular!

Just 60 minutes to Portland International Airport and minutes to Columbia River fishing and Oregon beaches. There is plenty of room for extended family or a corporate residence or retreat center.

Arrange for your own private tour. Call Rhonda Holmsten, Summa Real.