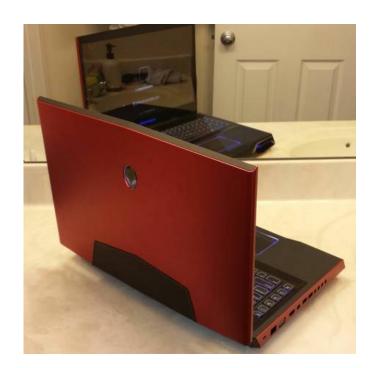

## Alienware M18x R2 Laptop (Extreme Gaming Machine) (800, USD)

**North Carolina** Location https://www.genclassifieds.com/x-376916-z

This is a 2 year old M18x R2 Alienware Laptop with minimal Gaming hours put into it. It is a great machine for the right person who is looking for that mobile "Desktop" gaming power in the convenience of a portable machine. I bought it for gaming on the road myself but no longer travel as much and as such have no reason to keep it around.

It has a warranty that will expire in 2016.

I am looking for \$3000 but all reasonable offers will be.

| xtreme | Alienwar |
|--------|----------|
| Gamino | re M18x  |

https://www.genclassifieds.com/x-376916-z