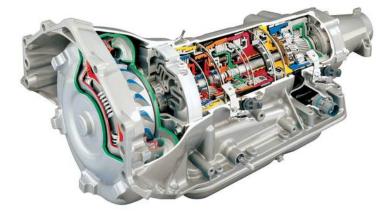

## ConClassification Rebuilt Transmission amp Rebuilt Torque Converter Assy. (1000 USD)

Rhode Island Location https://www.genclassifieds.com/x-377547-z

Selling one totally rebuilt 1999 ford windstar 3.8 engine, rebuilt transmission & torque converter AX4S model has no miles on it was just freshly rebuilt by us at K&B Transmission . It was put into the vehicle but after installed we found engine to be no good vehicle was bought to be used for personal use but after engine was bad we decided to sell the rebuild transmission instead give me a call at my shop if interested ask for ken . We can dicuss any warranties with it over the phone thank