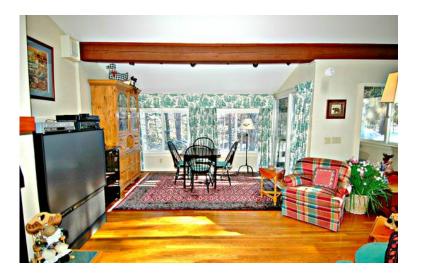

## x0024300000 3br (16042 USD)

Location Vermont https://www.genclassifieds.com/x-377925-z

Gen Classificals.com

Ski-in/Ski-out slopeside townhome with three bedrooms and two full baths. Owner financing option with low downpayment. Wonderfully updated with open floorplan featuring hardwood floors, two jacuzzi bathtubs, expanded living room with vaulted beamed ceiling, fireplace & built-in bookshelves. Remodeled kitchen with oak cabinets. Screened porch. Extra large bluestone patio surrounded by trees and pretty views. Upscale furnishings, drapes and oriental rugs. Lots of closet space with organizers. Mudroom addition. Excellent rental income or use as full year residence. Beautiful outdoor pool with luxurious landscape plantings. Located next to Stowe Mountain Resort, Mt. Mansfield State Forest and X-Country ski, hiking and mountain bike trails. Owners may have pets. Large storage shed for skis/bikes. DSL service. Washer/Dryer in unit. Furnished with exceptions. Owner is VT licensed.