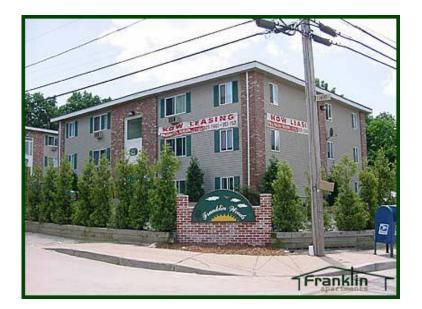

## x0024915 2br (7502 USD)

Location Rhode Island https://www.genclassifieds.com/x-378027-z

Here's what we have right now. A 2 bed unit at the Franklin Woods complex. All the amenities are here. Tile kitchens, tile baths, all appliances including dishwashers, air conditioning, wall to wall carpeting, a storage cubicle for each unit, laundry facilities on site. Franklin Woods is a pet friendly complex that allows all cats and some dogs. These are perfect modern units located 1.7 miles from the Centre of New England retail complex and exit 7 on 95. Everything is right here or right nearby!!