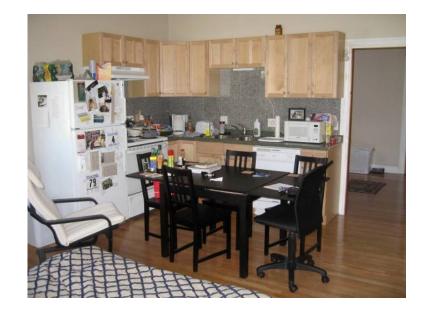

## x00241450 2br (2 USD)

Location Rhode Island https://www.genclassifieds.com/x-378035-z

This 1st floor apartment is located near Thayer St, Brown University and Wayland Square in prime East Side Location.

Grand Stairway Entrance Into Building!!

May 1 or June. 1

Great neighborhood.

Hardwood floors

New GRANITE Kitchen

**New Cabinets** 

Laundry in basement No Utilities included Parking included

Call olga