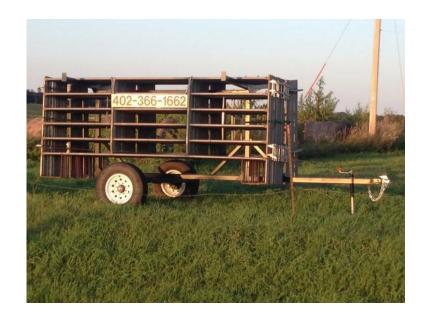

## **Panels (Pickup or Delivery)**

Location **South Dakota** https://www.genclassifieds.com/x-378107-z

Heavy Duty Portable Panels along with HD Trailer. Panels are 1.25 14 guage GALVANEAL round pipe. This material is much harder material than standard black pipe. 12' panels weight 100 lbs. Panel trailer is made of 3x3x3/16 and I put a 7000 lb spindle w/ 8 bolt hubs. 16" 10 or 14 ply tires, built HD to handle the abuse you throw at it. Hook up and go. Trailers will now come with Powder Coat Black Finish!

30- 12' panels and trailer --\$3900

40- 12' panels and trailer --\$4850

Call Today to Order one of these heavy duty portable Setups!

Located in Stromsburg

| Panels (Pickup or Delivery)                   |
|-----------------------------------------------|
| https://www.genclassifieds.com/x-3<br>78107-z |
| Panels (Pickup or Delivery)                   |
| https://www.genclassifieds.com/x-3<br>78107-z |
| Panels (Pickup or Delivery)                   |
| https://www.genclassifieds.com/x-3<br>78107-z |
| Panels (Pickup or Delivery)                   |
| https://www.genclassifieds.com/x-3<br>78107-z |
| Panels (Pickup or Delivery)                   |
| https://www.genclassifieds.com/x-3<br>78107-z |
| Panels (Pickup or Delivery)                   |
| https://www.genclassifieds.com/x-3<br>78107-z |
| Panels (Pickup or Delivery)                   |
| https://www.genclassifieds.com/x-3<br>78107-z |
| Panels (Pickup or Delivery)                   |
| https://www.gendassifieds.com/x-3<br>78107-z  |
| Panels (Pickup or Delivery)                   |
| https://www.genclassifieds.com/x-3<br>78107-z |
| Panels (Pickup or Delivery)                   |
| https://www.genclassifieds.com/x-3<br>78107-z |
|                                               |