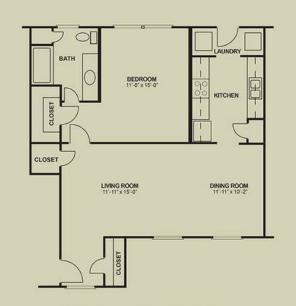

## x0024690 1br (9002 USD)

One Bedroom Unit - 900 Sq. Ft.

Location Alabama https://www.genclassifieds.com/x-378740-z

(Gen Classificats.com

A lifestyle in the center of it all. Greystone at Country Club is located just off Cherokee Avenue in the heart of the Lakebottom District, adjacent to the Country Club of Columbus. Convenient to parks, shopping and schools, Greystone at Country Club is just a few minutes from Columbus' Central Business District. Located in an established residential neighborhood, Greystone at Country Club is hidden among beautiful giant magnolias and tall pines.