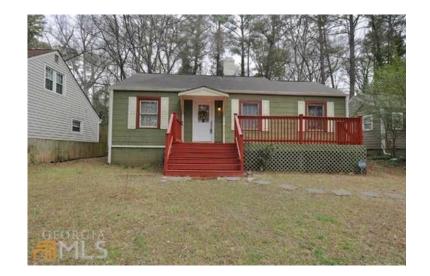

## x0024142500 KIRKWOOD (410 WILKINSON DR)

Location **Georgia** https://www.genclassifieds.com/x-378746-z

This charming 2/2 has an additional loft area which could be a third bedroom. Great kitchen, large living room, hardwood floors,new carpet, new paint and lots of natural light. This home is in the coveted Drew Charter School Zone. And talk about location -across from DeKalb Memorial Park - which boast 17 acres including Softball, multi-use field, basketball court, tennis courts, multi-use court, playground and picnic area... and East Lake Golf Club is down the road. Super convenient to Decatur, Downton and I.