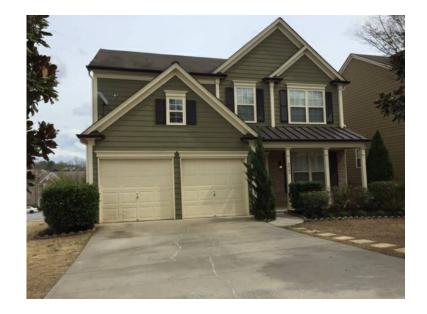

## x00241550 3br (19902 USD)

Location **Georgia** https://www.genclassifieds.com/x-378757-z

Awesome 3 br 2.5 bath 2-story house with separate formal dinning room, sitting room. Covered front entry. Open floor plan. Family room with vaulted 2-story high ceiling and fireplace.hardwood floor on main, Kitchen with granite counter top, beautiful cabinets, wood floor, breakfast area, & breakfast bar. Master with trey ceiling; master bath with dual vanity. Nice size bedrooms, laundry room upstairs. 2-car garage. Swimming pool, tennis court in the subdivision. Great location and good schools. Easy access to GA 400.