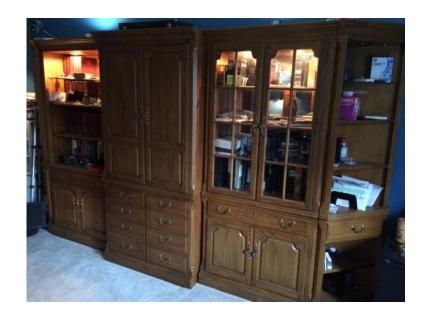

## Thomasville Media cabinets 5 pieces solid hardwood (900 USD)

Washington Location https://www.genclassifieds.com/x-379174-z

I have a huge Thomasville media center furniture / cabinets with 5 pieces, built-in lighting. VERY high quality with solid hardwood. Currently sits in my home office / den. Condition is like new, all pieces still there. No scratches, dents etc. Has never been moved out of this home.

For more pics or description, compare to this one:

http://www.ebay.com/itm/5-piece-Beautiful-Thomasville-Entertainment-Wall-Unit-/321697577873?pt=LH\_DefaultDomain\_0&hash=item4ae6ab7b91

Dimensions are 12 feet by 24 inches deep by 80 inches high. (All 5 pieces combined)

The 5 pieces can easily be rearranged or reconfigured to meet your living area, home office, or den needs.

Free pickup - I will help you load it onto your truck /.

| 79 | E | p: -I |
|----|---|-------|

| https://ww                         | Thomas pieces                                         |
|------------------------------------|-------------------------------------------------------|
| w gendessifi                       | Thomasville Media cabinets 5<br>vieces solid hardwood |
| https://www.genclassifieds.com/x-3 | cabinets 5 hardwood                                   |