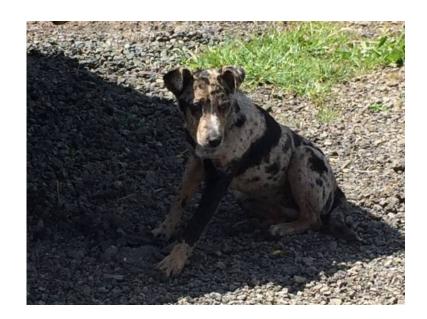

## Two Cattle dog puppies (petaluma)

Location **California** https://www.genclassifieds.com/x-379388-z

These two sweet cattle dog pups were abandon on our road two weeks ago. We have been taking care of them and trying to find them a new home. One is male and the other is female. They are very sweet, love our eight-year-old daughter. Not food aggressive at all, you can put your hand in their food bowls while their eating. They both get along well with other dogs. We are guessing that they are between 4 and 5 months old. Both dogs very well behaved and calm for their age. They aren't roamers, they stay very close to home. We're looking for a well suited home and won't just rehome them to the first person that calls. We would want some one that will take both of them, we aren't interested in splitting them up. Looking for \$150 rehoming fee for the pair.