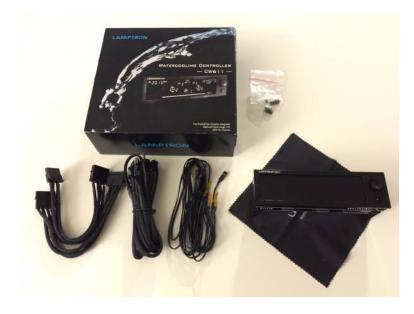

## Lamptron CW611 Fan Controller (6 USD)

Location California https://www.genclassifieds.com/x-379514-z

Lamptron CW611 Fan Controller Price: \$70 firm, no trades

Brand/Model: Lamptron CW611 Fan Controller Channels: 6 channels, (all usable in pump, flow meter of fan control mode) Fan Connectors: 3pin Power Output: 36 watts per channel Panel Color: Black Condition: Used -- In good condition and is fully functional. The fan controller comes with extension power cables and temperature probes. The fan controller comes from an adult owner and a non-smoking household.

Included: PSU with black modular cables, original packaging and instructions Manufacturer's Product Link: http://www.lamptron.com/product/controllers/cw611/

This Lampton CW611 fan controller is in good and functional condition. It was pulled from a fully functional system that I no longer have a use for. The fan controller was adult owned and comes from a non-smoking household. Please contact me if you have any questions.