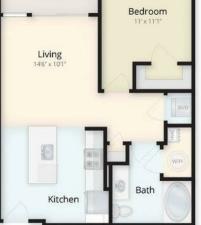

## x00242795 2br (1.,..... USD)

Location Massachusetts https://www.genclassifieds.com/x-379549-z

ID: 1689071

Location: Mystic Valley Pkwy., MedfordRent: \$2795 / Month

Broker Fee: No Fee Available Date: NOW

Beds: 2 Baths: 1

Tental Group

Swimming Pool with Sun Deck

Wi-Fi Lounge Clubhouse Gaming Room Media Center

**Expansive Green Space** On-Site Recycling Program **LEED Certified Community** 24-Hour Emergency Maintenance