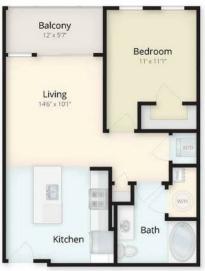

## x00242795 2br (1.,..... USD)

Location Massachusetts https://www.genclassifieds.com/x-379549-z

ID: 1689071

Location: Mystic Valley Pkwy., MedfordRent: \$2795 / Month

Broker Fee: No Fee Available Date: NOW

Beds: 2 Baths: 1

Tental Group

Swimming Pool with Sun Deck

Wi-Fi Lounge Clubhouse Gaming Room Media Center

**Expansive Green Space** On-Site Recycling Program **LEED Certified Community** 24-Hour Emergency Maintenance