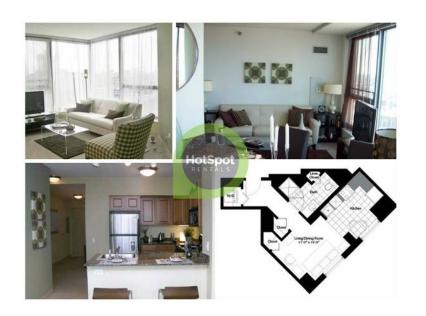

## x00241500 442ft2 (,,,,,24 USD)

Location Illinois https://www.genclassifieds.com/x-380445-z

Features: 24 Hour Doorman, Business Center, Carpet, Cats and Dogs Accepted, Dishwasher, Elevator, Floor to Ceiling Windows, Garage Parking, Gas Stove, Granite Countertops, Gym/Athletic Facilities, Hot Tub/Spa, Media Room/Clubhouse, Patio/Deck, Residence Lounge, Resistence Pool, Some Balconies, Stainless Steel Appliances, Utility Package Offered, Washer/Dryer in Unit, iGo/Zip Car