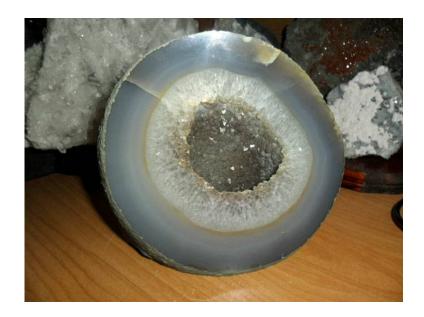

## Exceptional and Beautiful Large Rainbow Geode (175 USD)

国は光を国

Location **New York** https://www.genclassifieds.com/x-380580-z

Exceptional and Beautiful Large Rainbow Geode-In rainbow color of green, blue, pink and very deep crystal center. This is a Exceptional Beautiful one of a kind and Very Rare Specimen, would make a great gift as a center piece or just to add to your collection. Also great for Home or Office Decor. This large Geode is Perfect with Perfection, so very Unique and Exceptional Top Quality. No cracks everything is under the surface. The surface is smooth and NO Cracks. Measurements 7 1/8" Tall, 7" Wide and 3" Thick. Weight 7 lbs. From Brazil. This Geode is as Perfect with Perfection and Very Unique. This Beautiful Geode been in My Gallery Collection over 30 Years. Price \$175.00 Shipping and Handling \$35.00 Worth so much More. If interested please email and Visit: www.paulsgems.com For Unique Antiques and Treasures from Mother Earth. {On Craigslist Front Page you must go to left side of screen to Search Craigslist and Type in Paulsgems all of my items will Appear}