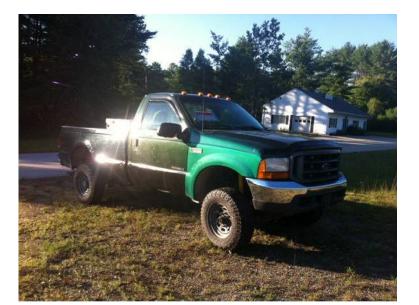

## 2000 Ford F350 (4500 USD)

## GenClassfieds.com

Location Maine https://www.genclassifieds.com/x-380776-z

I'm selling a 2000 F-350 with a little over 131k miles on both truck, and drivetrain. It's a reg. cab, long bed. Comes with a tool box. Also for the right price a nice set of aftermarket Mickey Thompson rims. Truck currently needs a rear shackle, some body work, and some other things, hence the price. I just recently put some parts in the truck, and have faith in the reliability of it. It would serve as a good work truck. You can reach me at