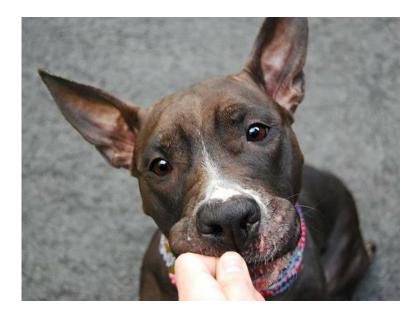

## **Elegant, calm, beautiful dog on Euth list (501 c3 rescue)**

Location New Jersey https://www.genclassifieds.com/x-380935-z

AVVY - Animal ID # is A1032627 a female pit bull mix, about 3 YEARS old, weight 62.4 LBS, Excellent evaluation. She was brought in by the police, who described her as very calm, cooperative and friendly. During the assessment Avvy was somewhat fearful but friendly, no guarding or handling issues. Avvy met well at gate with a young male dog, however once off leash with the dog she immediately corrected him. Avvy greets other dogs well. However, when other dogs solicits play, Avvy chooses to not interact.

Please click on REPLY for contact info

TODAY IS A LAST DAY! TRANSPORT AVAILABLE

CLICK ON THIS LINK TO GET MORE PHOTOS AND INFO: http://nycdogs.urgentpodr.org/avvy-a1032627-manhattan-ny/

A volunteer writes: She may boast a breathtaking beauty but Avvy is no self-confident diva, just a quiet, unassuming girl who's shy and sweet and very easy to love. During our date she never cracks a smile but her soft eyes seem to recognize me as a friend and wherever I walk she's there by my side, a calming