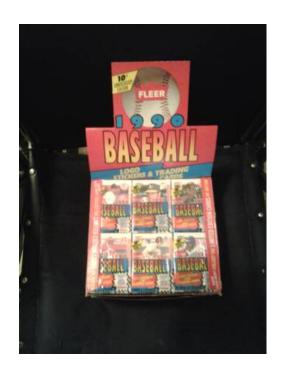

## Gen Classification (6) 1990 FLEER BASEBALL Cello Boxes (24 Packs) from SEALED CASE (12 USD)

**North Carolina** Location https://www.genclassifieds.com/x-380974-z

These are from a Sealed, Clean case that I opened. Each Box has 24 Packs with 33 cards and 3 Stickers in Each Pack!!! These are clean and unsearched!!!

Includes Sammy Soasa Rookie, Nolan Ryan, Ken Griffey and More!!!

6 Boxes are available. Local Pickup or I will ship with PAYPAL payment!!! Pricing is as follows:

\$12/Box for 1-3 Boxes \$10/Box for 4-6 Boxes S/H is \$10 for the first box PLUS \$2 PER BOX after that. Max S/H is \$20 All 6 Boxes would be \$80 with shipping