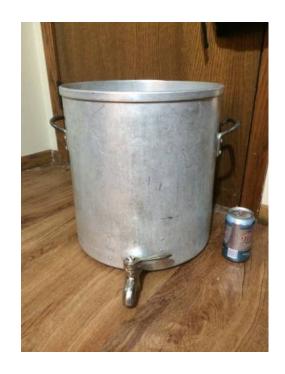

## **Brewing Kettle (40 USD)**

Location **North Dakota** https://www.genclassifieds.com/x-381234-z

Ever Wear aluminum stock pot with valve. This is a heavy duty pot that can either be used for brewing or for cooking, whatever your preference. Will hold about 10 gallons completely.