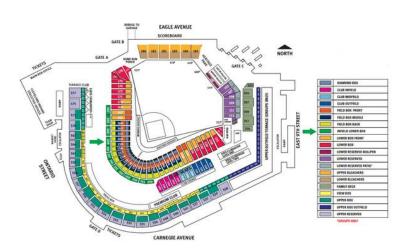

## Cleveland Indians Pair of Infield Lower Box Tickets vs. St. Louis 514 (80 USD)

Location **Ohio** https://www.genclassifieds.com/x-381336-z

Cleveland Indians vs. St. Louis Cardinals May 14, 2015

The price includes both tickets + loaded value. I am a season ticket holder. The tickets are together in Infield Lower Box Section 259, Row B. The price is lower than the price one would pay on Ticketmaster from the Indians. Feel free to ask about tickets for other games.