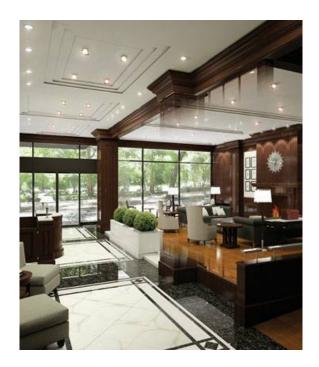

## **ConClassifieds.com** x00241550 Parc Rittenhouse condo studio (Philadelphia, pa)

81673-z

https://www.genclassifieds.com/x-3

Location **Pennsylvania** https://www.genclassifieds.com/x-381673-z

Live just steps from Rittenhouse Square, voted one of the best urban square parks in the United States. You can easily reach many top notch, downtown Philadelphia Center City restaurants and stores with 1-18 minute city scenic walks.

In this quiet, safe Parc Rittenhouse condo studio and building, you get to enjoy:

- a studio spacious bedroom and living area with wooden flooring
- 1 private bathroom with marble floors and bathtub
- a full kitchen (dishwasher, range, full refrigerator, oven, microwave, granite countertops)
- in-studio efficiency washer and dryer
- 2 juliette balconies with relaxing views of the outdoor courtyard and waterfall
- heat and air conditioning
- cable tv, internet available at a discounted rate
- rental furnishings
- a completely encased queen bed (to make it hypoallergenic and bed bug proof) with a memory foam topping
- dishware, cups, and silverware
- sleeper sofa
- bookcases
- breakfast table and chairs for two
- shower curtain