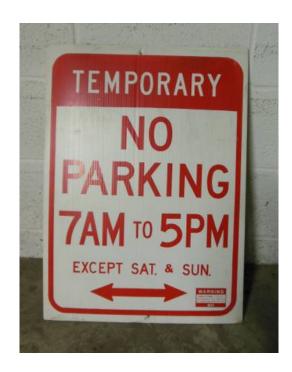

## **Vintage Parking Sign from Estate (5 USD)**

Location **Wisconsin** https://www.genclassifieds.com/x-381826-z

This sign was left as part of an estate..Please call or email any questions..It is a heavy cardboard..it is from the 70's or earlier.