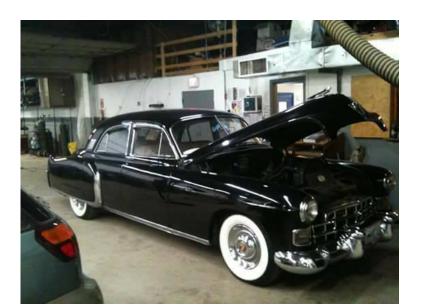

## MOBILE Automotive, rv,boat, and cycle Detailing (ri)

Location Rhode Island https://www.genclassifieds.com/x-381896-z

I'LL COME RIGHT TO U! Or your business!!

I cover campers,rv's, motorcycles, cars,trucks,boats!

( must have water and electric access)

Full details \$100 complete in and out! Buffed compound waxed! Nothing missed!

everything covered!!

call

| ttps:/                      | nd        |
|-----------------------------|-----------|
| /www.gen                    | cycle     |
| tps://www.genclassifieds.co | Detailing |