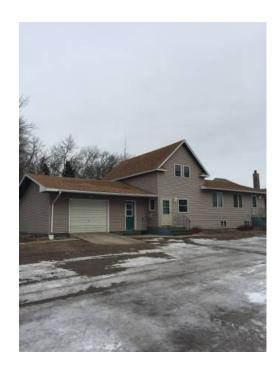

## 4br (17002 USD)

Location **South Dakota** https://www.genclassifieds.com/x-381900-z

1- 1/2 story house, to be moved, Near Arlington, Approximately 1700 Sq. Ft with a 24x24 garage and entry. It has newer vinyl siding and vinyl insulated windows and shingles. It comes with newer appliances. It has oak woodwork and cabinets and a lot of storage. Please contact me for more information or to set up a showing. Brian